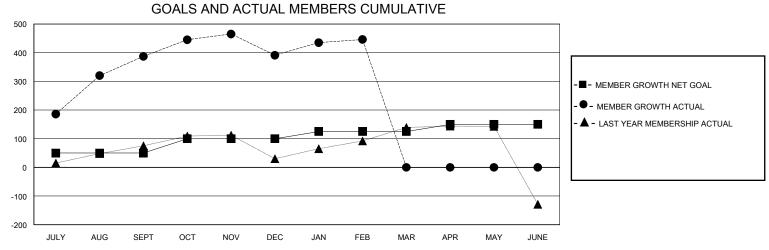

## District 320 G

Results as of: 2/29/2024

| GMT:          |               | GMT CA      |               |                       |                       |                         |                                                    |  |
|---------------|---------------|-------------|---------------|-----------------------|-----------------------|-------------------------|----------------------------------------------------|--|
|               | Club          | os          |               | Members               |                       |                         |                                                    |  |
|               | RESULTS FOR   | R 2023-2024 |               | RESULTS FOR 2023-2024 |                       |                         |                                                    |  |
| QUARTER       | NEW CLUB GOAL | NEW CLUBS   | DROPPED CLUBS | QUARTER MEMBI         | ER GROWTH NET<br>GOAL | MEMBER GROWTH<br>ACTUAL | DROPPED<br>MEMBERS ACTUAL<br>(including transfers) |  |
| JULY/AUG/SEPT | 2             | 9           | 0             | JULY/AUG/SEPT         | 50                    | 500                     | 78                                                 |  |
| OCT/NOV/DEC   | 0             | 5           | 7             | OCT/NOV/DEC           | 50                    | 200                     | 195                                                |  |
| JAN/FEB/MAR   | 3             | 0           | 0             | JAN/FEB/MAR           | 25                    | 83                      | 10                                                 |  |
| APR/MAY/JUNE  | 0             | 0           | 0             | APR/MAY/JUNE          | 25                    | 0                       | 0                                                  |  |