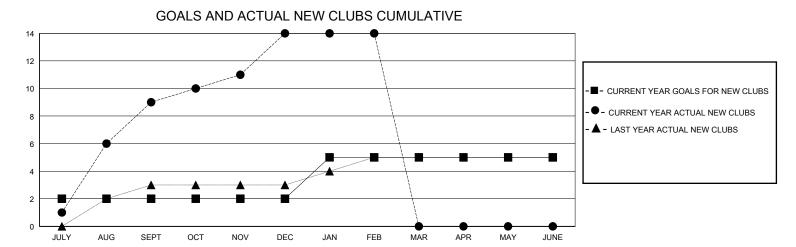

## District 320 G

Results as of: 2/29/2024

| GMT:          |               | GMT CA      |               |                       |                       |                         |                                                    |  |
|---------------|---------------|-------------|---------------|-----------------------|-----------------------|-------------------------|----------------------------------------------------|--|
|               | Club          | os          |               | Members               |                       |                         |                                                    |  |
|               | RESULTS FOR   | R 2023-2024 |               | RESULTS FOR 2023-2024 |                       |                         |                                                    |  |
| QUARTER       | NEW CLUB GOAL | NEW CLUBS   | DROPPED CLUBS | QUARTER MEMBI         | ER GROWTH NET<br>GOAL | MEMBER GROWTH<br>ACTUAL | DROPPED<br>MEMBERS ACTUAL<br>(including transfers) |  |
| JULY/AUG/SEPT | 2             | 9           | 0             | JULY/AUG/SEPT         | 50                    | 500                     | 78                                                 |  |
| OCT/NOV/DEC   | 0             | 5           | 7             | OCT/NOV/DEC           | 50                    | 200                     | 195                                                |  |
| JAN/FEB/MAR   | 3             | 0           | 0             | JAN/FEB/MAR           | 25                    | 83                      | 10                                                 |  |
| APR/MAY/JUNE  | 0             | 0           | 0             | APR/MAY/JUNE          | 25                    | 0                       | 0                                                  |  |